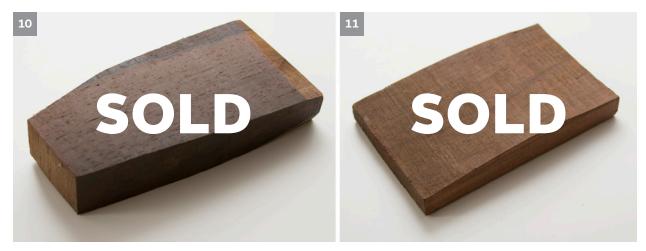

Milan wood keepsake #8: 3.5 x 7.125 x .375-.75 in.

Milan wood keepsake #9: 2 x 6.625 x .5–.75 in.

Milan wood keepsake #10: 2.875 x 5.625 x 1 in.

Milan wood keepsake #11: 3 x 4.75 x .5 in.

Milan wood keepsake #12: 2.5 x 4.75 x .625 in.

Milan wood keepsake #13: 2.75 x 4.375 x .75 in.

Milan wood keepsake #14: 2 x 3.875 x .625 in.

Milan wood keepsake #15: 2.125 x 3.875 x .5 in.