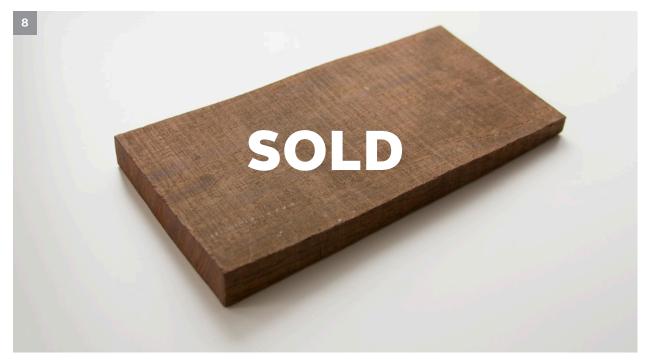

Milan wood keepsake #8: 3.5 x 7.125 x .375-.75 in.

Milan wood keepsake #9: 2 x 6.625 x .5–.75 in.

Milan wood keepsake #10: 2.875 x 5.625 x 1 in.

Milan wood keepsake #11: 3 x 4.75 x .5 in.

Milan wood keepsake #12: 2.5 x 4.75 x .625 in.