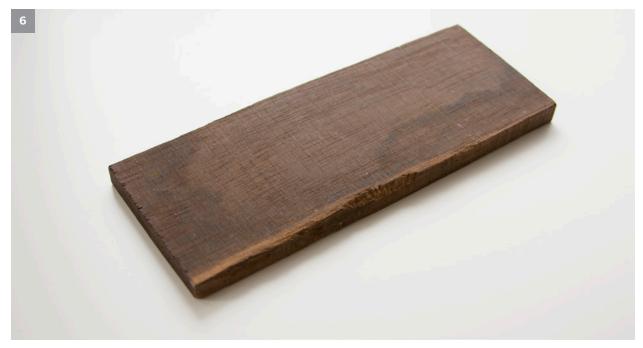

Milan wood keepsake #3: 2.75 x 8 x .375 in.

Milan wood keepsake #4: 2.375 x 8 x .375 in.

Milan wood keepsake #5: 2.625 x 7.625 x .375 in.

Milan wood keepsake #6: 3 x 7.5 x .375 in.

Milan wood keepsake #7: 4.375 x 7.375 x .3125 in.