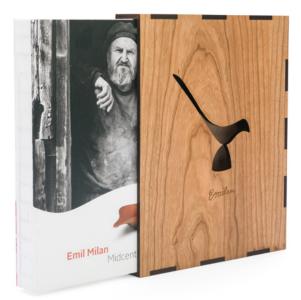

# The Collector's Edition is for the true Milan lover and book collector alike.

**EDITION OF ONLY 15** | Along with the Limited Edition book and wood slip case this version comes with a one-of-a-kind keepsake made out of a piece of wood collected from Emil Milan's workshop in Thompson, Pennsylvania after his death. The keepsake is laser etched with a quote attributed to Milan. It can be hung on a wall, placed on a shelf, or adorn a desk. It is truly a rare Milan collectible.

The back of each keepsake is laser etched with documentation of its origin.

Collector's Edition book with cherry veneer wood slipcase.