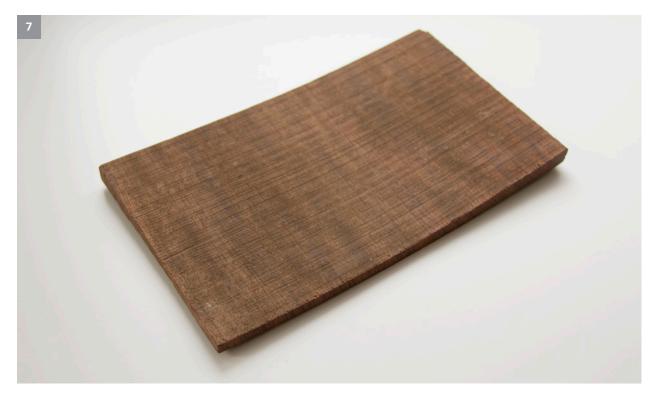

Milan wood keepsake #3: 2.75 x 8 x .375 in.

Milan wood keepsake #4: 2.375 x 8 x .375 in.

Milan wood keepsake #5: 2.625 x 7.625 x .375 in.

Milan wood keepsake #6: 3 x 7.5 x .375 in.

Milan wood keepsake #7: 4.375 x 7.375 x .3125 in.