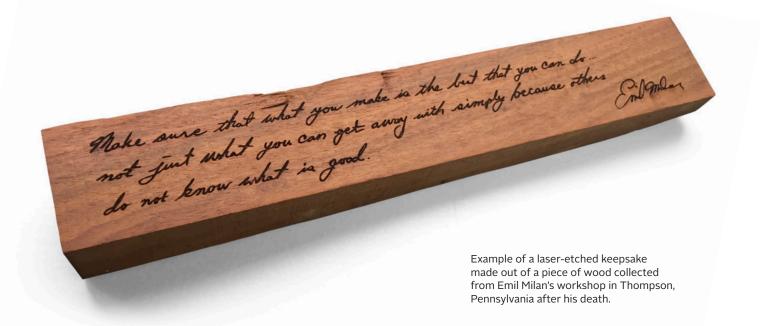

# The Collector's Edition is for the true Milan lover and book collector alike.

**EDITION OF ONLY 15** | Along with the Limited Edition book and wood slip case this version comes with a one-of-a-kind keepsake made out of a piece of wood collected from Emil Milan's workshop in Thompson, Pennsylvania after his death. The keepsake is laser etched with a quote attributed to Milan. It can be hung on a wall, placed on a shelf, or adorn a desk. It is truly a rare Milan collectible.

## QUOTE #6

"Make sure that what you make is the best that you can do ... not just what you can get away with simply because others do not know what is good."

QUOTE #7 "The more technology progresses, the more the personal touch is needed."