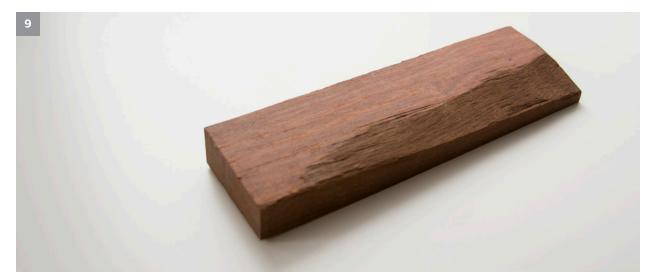

Milan wood keepsake #8: 3.5 x 7.125 x .375-.75 in.

Milan wood keepsake #9: 2 x 6.625 x .5–.75 in.

Milan wood keepsake #10: 2.875 x 5.625 x 1 in.

Milan wood keepsake #11: 3 x 4.75 x .5 in.

Milan wood keepsake #12: 2.5 x 4.75 x .625 in.