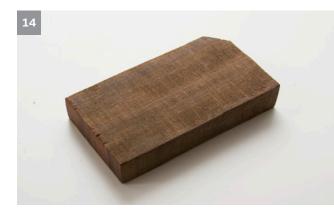

Milan wood keepsake #8: 3.5 x 7.125 x .375-.75 in.

Milan wood keepsake #9: 2 x 6.625 x .5–.75 in.

Milan wood keepsake #10: 2.875 x 5.625 x 1 in.

Milan wood keepsake #11: 3 x 4.75 x .5 in.

Milan wood keepsake #12: 2.5 x 4.75 x .625 in.

Milan wood keepsake #13: 2.75 x 4.375 x .75 in.

Milan wood keepsake #14: 2 x 3.875 x .625 in.

Milan wood keepsake #15: 2.125 x 3.875 x .5 in.