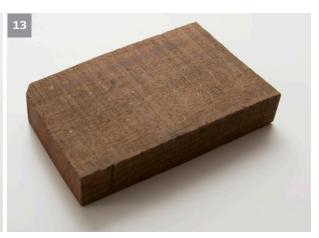

Milan wood keepsake #8: 3.5 x 7.125 x .375-.75 in.

Milan wood keepsake #9: 2 x 6.625 x .5–.75 in.

Milan wood keepsake #10: 2.875 x 5.625 x 1 in.

Milan wood keepsake #11: 3 x 4.75 x .5 in.

Milan wood keepsake #12: 2.5 x 4.75 x .625 in.

Milan wood keepsake #13: 2.75 x 4.375 x .75 in.

Milan wood keepsake #14: 2 x 3.875 x .625 in.

Milan wood keepsake #15: 2.125 x 3.875 x .5 in.