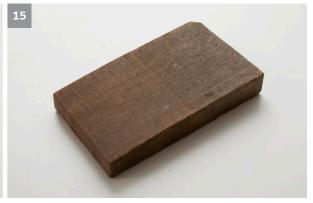

## Pieces of wood keepsakes to choose from for the Collector's Edition

Selection of wood keepsakes is made in the order of purchase. Each purchaser will be contacted after ordering and will be presented with the pieces of wood that are still available.

Milan wood keepsake #13: 2.75 x 4.375 x .75 in.

Milan wood keepsake #14: 2 x 3.875 x .625 in.

Milan wood keepsake #15: 2.125 x 3.875 x .5 in.