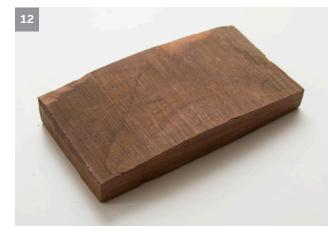

Milan wood keepsake #8: 3.5 x 7.125 x .375-.75 in.

Milan wood keepsake #9: 2 x 6.625 x .5–.75 in.

Milan wood keepsake #10: 2.875 x 5.625 x 1 in.

Milan wood keepsake #11: 3 x 4.75 x .5 in.

Milan wood keepsake #12: 2.5 x 4.75 x .625 in.

Milan wood keepsake #13: 2.75 x 4.375 x .75 in.

Milan wood keepsake #14: 2 x 3.875 x .625 in.

Milan wood keepsake #15: 2.125 x 3.875 x .5 in.